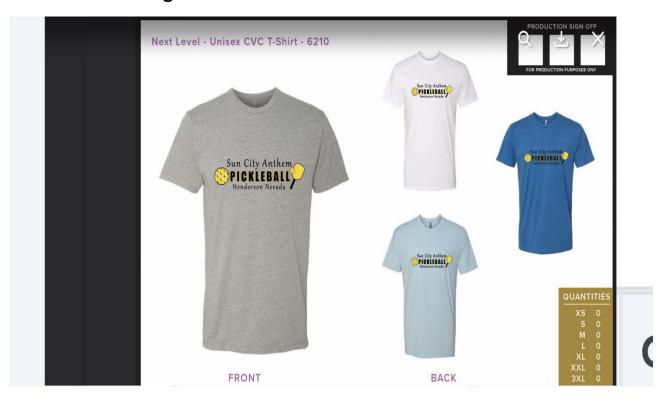

T- Shirts seem to be running one size smaller than normal sizing criteria. Accordingly, we recommend you make an order for slightly higher than your normal size. Figure 1 shows pictures of the men's shirts first, which are unisex.

Figure 1- Mens unisex T-shirts

Make sure your T-shirt order form states your size preference, sex, and the color you wish.

Figure 2 shows ladies' shirts which are tapered at the waist and have slightly shorter sleeves than the men's. Accordingly some of our ladies have already decided to order the men's or unisex type of shirt.